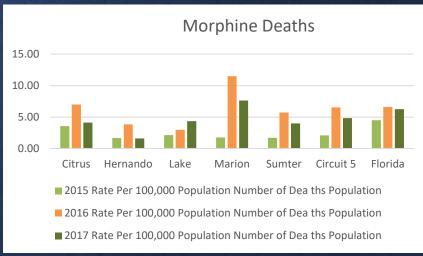

|
| Oxycodone (7)        | 138              | 5.4              | Alprazolam (7)       | 788          | 6.3              |
| Alprazolam (8)       | 119              | 4.6              | Oxycodone (8)        | 607          | 4.8              |
| Methamphetamine (9)  | 117              | 4.6              | Methamphetamine (9)  | 461          | 3.7              |
| Methadone (10)       | 72               | 2.8              | Amphetamine (10)     | 255          | 2                |
| All Others           | 401              | 15.6             | All Others           | 1,906        | 15.2             |
| Tota I               | 2,564            | 100              | )Tota l              | 12,531       | 100              |



# Substance Abuse Related Deaths per 100,000 Population











Q&A