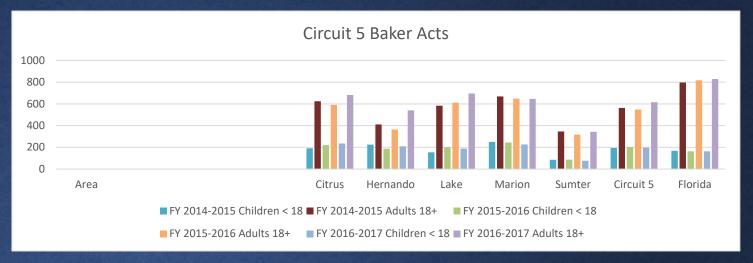

Total In Survey | Percent | Total In Survey | Percent | Total In Survey | Percent |
| Citrus    | 739             | 35.6    | 972             | 28.6    | 891             | 23.5    |
| Hernando  | 1,011           | 26.6    | 918             | 25.8    | 948             | 22.6    |
| Lake      | 1,233           | 26.8    | 1,282           | 21.1    | 1,209           | 21.4    |
| Marion    | 1,295           | 29.1    | 915             | 22.8    | 1,043           | 23.2    |
| Sumter    | 810             | 25.9    | 901             | 21.7    | 864             | 22.0    |
| Circuit 5 | 5,088           | 28.5    | 4,988           | 23.8    | 4,955           | 22.5    |
| Florida   | 65,917          | 27.0    | 65,776          | 24.3    | 54,611          | 42.9    |



#### Circuit 5 Baker Acts



|           | FY 2014-2015                               |                                            | FY 201                               | 5-2016                               | FY 2016-2017                         |                                      |
|-----------|--------------------------------------------|--------------------------------------------|--------------------------------------|--------------------------------------|--------------------------------------|--------------------------------------|
| Area      | Children <<br>18                           | Adults 18+                                 | Children < 18                        | Adults 18+                           | Children < 18                        | Adults 18+                           |
|           | Rate