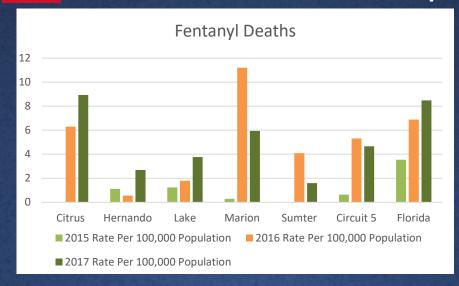

7.5              |
| Oxycodone (7)        | 138              | 5.4              | Alprazolam (7)       | 788          | 6.3              |
| Alprazolam (8)       | 119              | 4.6              | Oxycodone (8)        | 607          | 4.8              |
| Methamphetamine (9)  | 117              | 4.6              | Methamphetamine (9)  | 461          | 3.7              |
| Methadone (10)       | 72               | 2.8              | Amphetamine (10)     | 255          | 2                |
| All Others           | 401              | 15.6             | All Others           | 1,906        | 15.2             |
| Tota I               | 2,564            | 100              | )Tota l              | 12,531       | 100              |



# Substance Abuse Related Deaths per 100,000 Population











Q&A