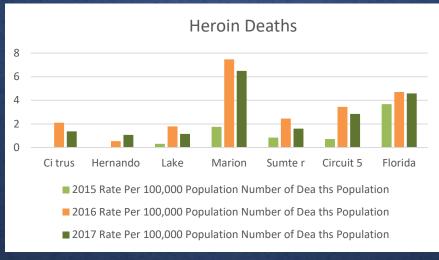

|
| Oxycodone (7)        | 138              | 5.4              | Alprazolam (7)       | 788          | 6.3              |
| Alprazolam (8)       | 119              | 4.6              | Oxycodone (8)        | 607          | 4.8              |
| Methamphetamine (9)  | 117              | 4.6              | Methamphetamine (9)  | 461          | 3.7              |
| Methadone (10)       | 72               | 2.8              | Amphetamine (10)     | 255          | 2                |
| All Others           | 401              | 15.6             | All Others           | 1,906        | 15.2             |
| Tota I               | 2,564            | 100              | )Tota l              | 12,531       | 100              |



# Substance Abuse Related Deaths per 100,000 Population











Q&A