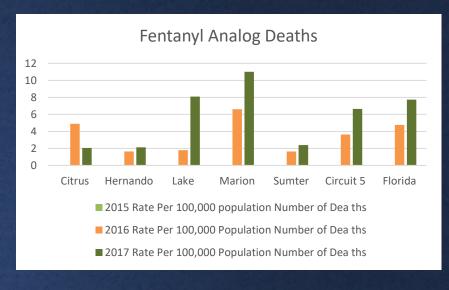

.5              |
| Oxycodone (7)        | 138              | 5.4              | Alprazolam (7)       | 788          | 6.3              |
| Alprazolam (8)       | 119              | 4.6              | Oxycodone (8)        | 607          | 4.8              |
| Methamphetamine (9)  | 117              | 4.6              | Methamphetamine (9)  | 461          | 3.7              |
| Methadone (10)       | 72               | 2.8              | Amphetamine (10)     | 255          | 2                |
| All Others           | 401              | 15.6             | All Others           | 1,906        | 15.2             |
| Tota I               | 2,564            | 100              | )Tota l              | 12,531       | 100              |



# Substance Abuse Related Deaths per 100,000 Population











Q&A